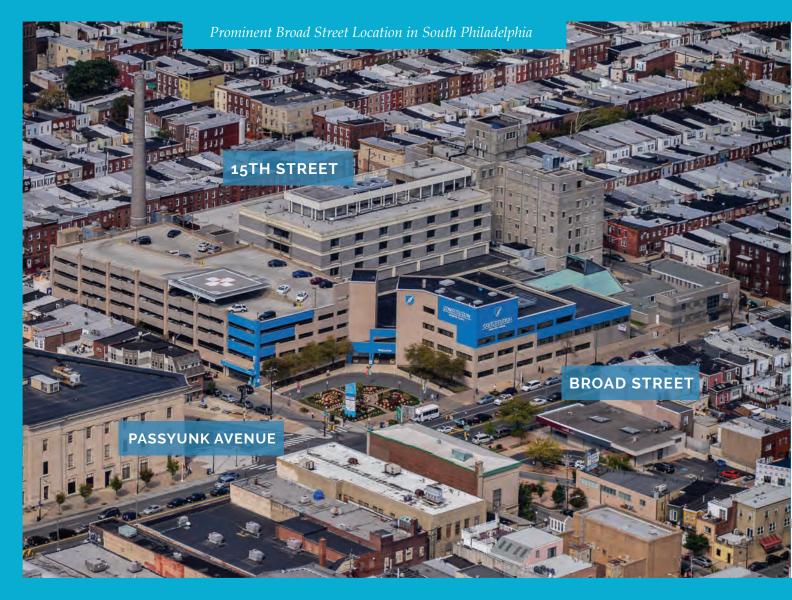

The prominent five-story, four-building medical complex was the former St. Agnes Hospital. Located on Broad Street in the heart of South Philadelphia, the medical campus is comprised of over 400,000 square feet of gross floor area.

#### POINTS of INTEREST

Constitution Health Plaza is centrally located to provide convenient access for employees and visitors alike.

- PUBLIC TRANSIT
  - Broad Street Line Snyder Station
  - Broad Street Line Tasker Station
- SEPTA Bus Route 4
- Easy access to I-95 & 76
- PHL International Airport
- AREA HOSPITALS
  - Children's Hospital of Philadelphia
  - Hospital of the University of Pennsylvania
  - · Methodist Hospital
- Thomas Jefferson University Hospital
- · Wills Eye Institute
- · Pennsylvania Hospital
- FOOD/RESTAURANTS
  - · Ultimo Coffee
  - · Stateside Restaurant
  - South Philadelphia Taproom
  - · Le Virtu