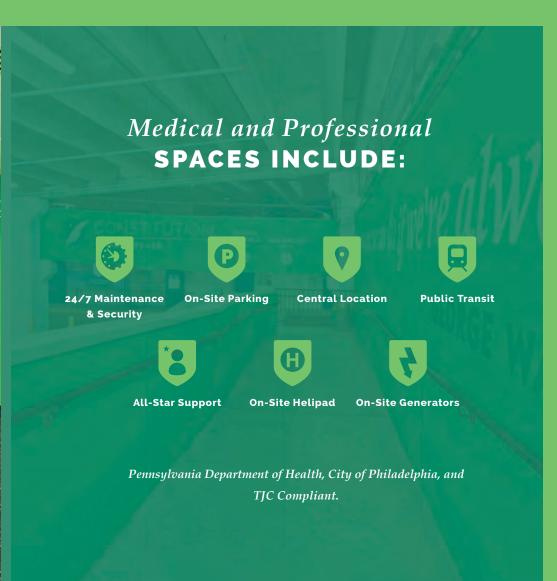

## Property **FEATURES**

Our five-story medical and professional facilities offer:

- · 330 car parking garage
- · Conference Center
- · Cafeteria
- 24-hour maintenance, management, concierge, and security
- Prime Broad Street visibility
- Spectacular electronic tenant signage
- · On-site children's daycare

### Building DETAILED SPECS:

- Suites ranging from 482 to 12,504 square feet
- Reinforced concrete floors
- Ceiling heights from 8 to 12 feet throughout
- Primary power incoming via two separate lines of 13.2 KVA
- Two backup diesel generators
- High efficiency condensing hot water heating and HVAC systems
- Truck loading dock