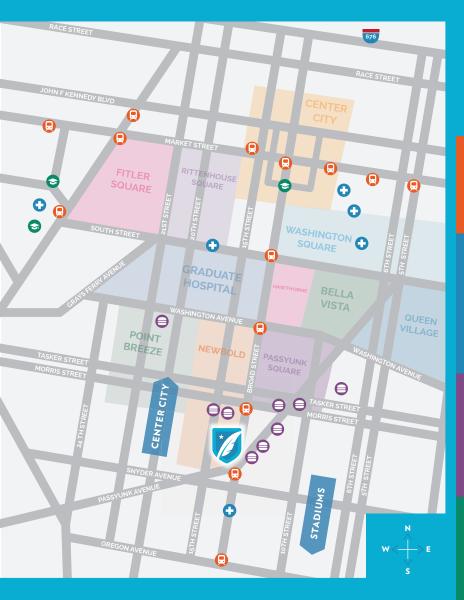

#### POINTS of INTEREST

Constitution Health Plaza is centrally located to provide convenient access for employees and visitors alike.

- PUBLIC TRANSIT
  - Broad Street Line Snyder Station
  - Broad Street Line Tasker Station
- SEPTA Bus Route 4
- Easy access to I-95 & 76
- PHL International Airport
- AREA HOSPITALS
  - Children's Hospital of Philadelphia
  - Hospital of the University of Pennsylvania
  - · Methodist Hospital
- Thomas Jefferson University Hospital
- · Wills Eye Institute
- · Pennsylvania Hospital
- FOOD/RESTAURANTS
  - · Ultimo Coffee
  - · Stateside Restaurant
  - South Philadelphia Taproom
  - · Le Virtu

- Fuel
- · Cantina Los Caballitos
- · Termini Bros Bakery
- Stargazy

- UNIVERSITIES
  - University of Pennsylvania
  - Drexel University
- Temple University
- The University of the Arts