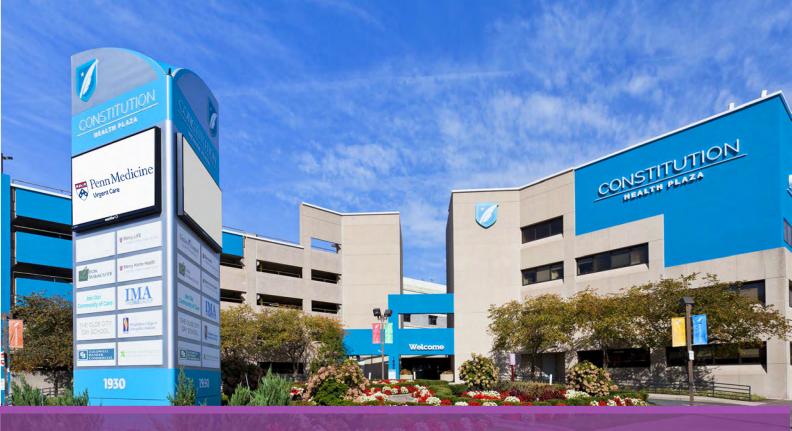

The prominent five-story, four-building medical complex was the former St. Agnes Hospital. Located on Broad Street in the heart of South Philadelphia, the medical campus is comprised of over 400,000 square feet of gross floor area.

Constitution Health Plaza serves a population of over 1.5 million from a convenient location, offering services ranging from independent family practices to large outpatient and inpatient care. All services are designed to suit the needs of our community.